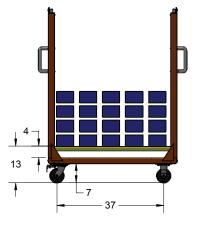

## SELF LEVELING STAINLESS STEEL **CLEAN ROOM CARTS HOSPITAL CARTS**

- Ergonomic positioning from 13 to **37** inches
- 304L and 316L North American Stainless Steel number 4 finish
- No power required
- SPARK proof available
- Oversized platform and custom sizes available
- Self contained stainless springs in smooth sanitary finish, easy to clean or wash down

Superlift Material Handling Inc offers the most complete and large stainless steel lift product line in North America

LIFT TABLES • CARTS • LIFT DOCTOR • **SERVER LIFTS** 

Low cost ergonomics

Ø 5" SWIVEL CASTER WITH -ROTATION LOCK