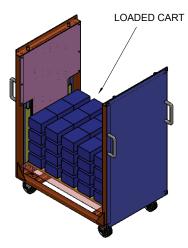

## SELF LEVELING STAINLESS STEEL **CLEAN ROOM CARTS HOSPITAL CARTS**

- Ergonomic positioning from 13 to **37** inches
- 304L and 316L North American Stainless Steel number 4 finish
- No power required
- SPARK proof available
- Oversized platform and custom sizes available
- Self contained stainless springs in smooth sanitary finish, easy to clean or wash down