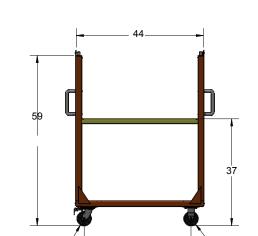

## SELF LEVELING STAINLESS STEEL **CLEAN ROOM CARTS HOSPITAL CARTS**

- Ergonomic positioning from 13 to **37** inches
- 304L and 316L North American Stainless Steel number 4 finish
- No power required
- SPARK proof available
- Oversized platform and custom sizes available
- Self contained stainless springs in smooth sanitary finish, easy to clean or wash down