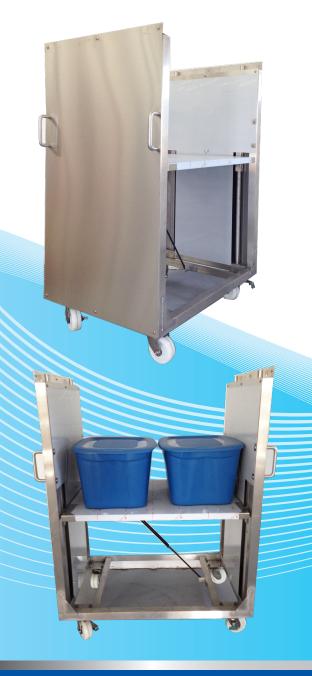

## SELF LEVELING STAINLESS STEEL **CLEAN ROOM CARTS HOSPITAL CARTS**

- Ergonomic positioning from 13 to **37** inches
- 304L and 316L North American Stainless Steel number 4 finish
- No power required
- SPARK proof available
- Oversized platform and custom sizes available
- Self contained stainless springs in smooth sanitary finish, easy to clean or wash down

Superlift Material Handling Inc offers the most complete and large stainless steel lift product line in North America

LIFT TABLES • CARTS • LIFT DOCTOR • **SERVER LIFTS** 

Low cost ergonomics

Ø 5" SWIVEL CASTER WITH -ROTATION LOCK