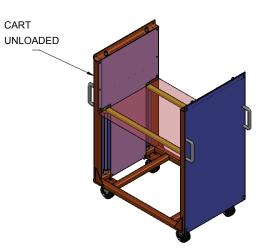

## SELF LEVELING STAINLESS STEEL **CLEAN ROOM CARTS HOSPITAL CARTS**

- Ergonomic positioning from 13 to **37** inches
- 304L and 316L North American Stainless Steel number 4 finish
- No power required
- SPARK proof available
- Oversized platform and custom sizes available
- Self contained stainless springs in smooth sanitary finish, easy to clean or wash down