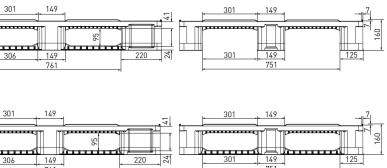

### **Bottom support**

3 Runners [3R]

6 Runners [6R]

### **Deck options**

Open Deck [OD]

Closed Deck [CD]

5 Runners [5R]

# CD OD 3R

### **Technical data**

sizes in mm

|                  | Bottom<br>support | Top deck    | Dimensions<br>[mm] | Load capacity  |                 | Weight<br>[kg] PP |      |
|------------------|-------------------|-------------|--------------------|----------------|-----------------|-------------------|------|
| Endur i7 (0D-3R) | 3 runners         | open deck   | 1200 x 1000 x 160  | Static<br>5000 | Dynamic<br>2500 | Racking<br>1250   | 20,0 |
| Endur i7 (CD-3R) | 3 runners         | closed deck | 1200 x 1000 x 160  | 5000           | 2500            | 1250              | 21,0 |
| Endur i7 (OD-5R) | 5 runners         | open deck   | 1200 x 1000 x 160  | 5000           | 2500            | 1250              | 21,0 |
| · · · · ·        |                   |             | 1200 x 1000 x 160  |                | 2500            | 1250              | •    |
| Endur i7 (CD-5R) | 5 runners         | closed deck |                    | 5000           |                 |                   | 22,0 |
| Endur i7 (OD-6R) | 6 runners         | open deck   | 1200 x 1000 x 160  | 5000           | 2500            | 1250              | 22,0 |
| Endur i7 (CD-6R) | 6 runners         | closed deck | 1200 x 1000 x 160  | 5000           | 2500            | 1250              | 23,0 |