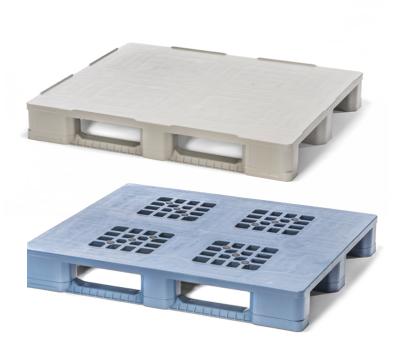

# Excellent plastic pallet for high rotations

Made of impact-resistant PP – no metal reinforcements – this pallet is ideal for semihygienic applications and for high-rotation usage such as open or closed pools. The pallet is made using gas-assist technology, meaning that internal hollow channels make the pallet more rigid. This benefit is especially useful when the pallet is used in racks. The excellent design guarantees the pallet has a long life, and provides inherent impact resistance.

### **Deck options**

Open Deck [OD]

Closed Deck [CD]

5 Runners [5R]

# CD OD 3R