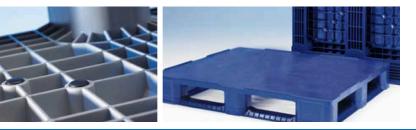

### Anti-slip options

- Safety rim (-mm)as and option
- Strips topside deck
- Strips underside blocks
- Grommets topside deck (max. 12 pieces)
- Grommets underside for forks
  (max. 12 pieces)

Rounded borders reduce the risk of fork access damage

### HYGIENIC PLASTIC PALLETS Closed and Food Safe

Safety rim, strips on deck, strips under blocks, grommets on deck, grommets under deck

sales@superlift.net | 1-800-884-1891