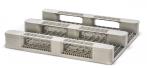

### **Bottom support**

3 Runners [3R]

6 Runners [6R]

### **Deck options**

Open Deck [OD]

Closed Deck [CD]

5 Runners [5R]

# CD OD 3R