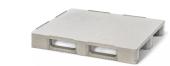

### Anti-slip options

- Safety rim (-mm)as and option
- Strips topside deck
- Strips underside blocks
- Grommets topside deck (max. 12 pieces)
- Grommets underside for forks
  (max. 12 pieces)

Rounded borders reduce the risk of fork access damage

Available with various anti slip options

HYGIENIC PLASTIC PALLETS

Closed and Food Safe