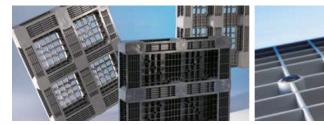

# Excellent plastic pallet for high rotations

Made of impact-resistant PP – no metal reinforcements – this pallet is ideal for semihygienic applications and for high-rotation usage such as open or closed pools. The pallet is made using gas-assist technology, meaning that internal hollow channels make the pallet more rigid. This benefit is especially useful when the pallet is used in racks. The excellent design guarantees the pallet has a long life, and provides inherent impact resistance.

Available with various anti slip options

HYGIENIC PLASTIC PALLETS

Closed and Food Safe