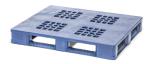

# Excellent plastic pallet for high rotations

Made of impact-resistant PP – no metal reinforcements – this pallet is ideal for semihygienic applications and for high-rotation usage such as open or closed pools. The pallet is made using gas-assist technology, meaning that internal hollow channels make the pallet more rigid. This benefit is especially useful when the pallet is used in racks. The excellent design guarantees the pallet has a long life, and provides inherent impact resistance.

Available with various anti slip options

HYGIENIC PLASTIC PALLETS

Closed and Food Safe