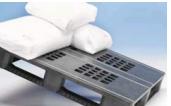

### **Bottom support**

3 Runners [3R]

6 Runners [6R]

### **Deck options**

Open Deck [OD]

Closed Deck [CD]

5 Runners [5R]